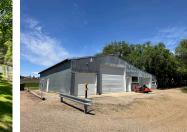

#### **INVESTMENT HIGHLIGHTS**

- 0% vacancy rate since inception
- 43 Total RV Spots.
- Individual City Sewer Hookup
- Individual City Water Hookup
- Shower & Laundry House
- Private apartment generates additional revenue
- Main Dwelling features two separate 1-bed, 1-bath condo/apartments for owner residence or generate additional revenue.
- 56x65 Metal Shop features Heated Floors and partitioned for cold storage as needed.
- Contact for financial information.