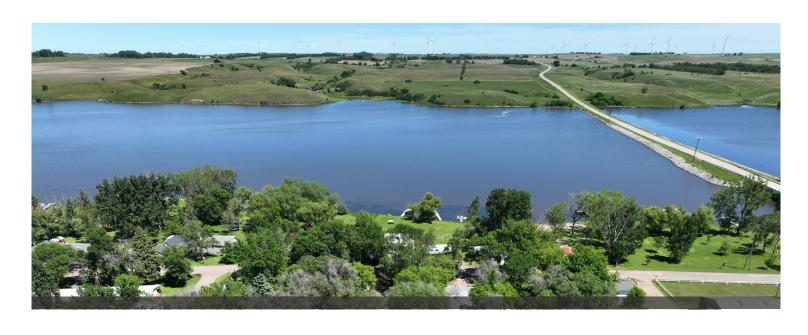

# SIBLEY CAMPGROUND ON LAKE ASHTABULA

2.89 +/- Acres - Lake Ashtabula - Sibley, North Dakota

Discover a prime investment opportunity on Lake Ashtabula in Barnes County, North Daktoa. Nestled on the tranquil shores of North Dakota's Lake Ashtabula you won't find a better mix of outdoor and recreational opportunity than surrounding area has to offer. Offering lakeside and shaded campsites with modern amenities like clean restrooms, showers, and laundry facilities, this family-friendly destination offers direct access to playground and picnic areas as well as the shores of Lake Ashtabula. With activities such as fishing, boating, hiking, and proximity to State Parks and many local events and celebrations throughout the season, this campground promises unlimited potential for outdoor adventure and tranquility alike.