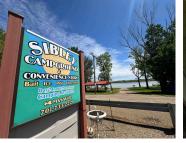

# SIBLEY CAMPGROUND ON LAKE ASHTABULA

2.89 +/- Acres - Lake Ashtabula - Sibley, North Dakota

Discover a prime investment opportunity on Lake Ashtabula in Barnes County, North Daktoa. Nestled on the tranquil shores of North Dakota's Lake Ashtabula you won't find a better mix of outdoor and recreational opportunity than surrounding area has to offer. Offering lakeside and shaded campsites with modern amenities like clean restrooms, showers, and laundry facilities, this family-friendly destination offers direct access to playground and picnic areas as well as the shores of Lake Ashtabula. With activities such as fishing, boating, hiking, and proximity to State Parks and many local events and celebrations throughout the season, this campground promises unlimited potential for outdoor adventure and tranquility alike.