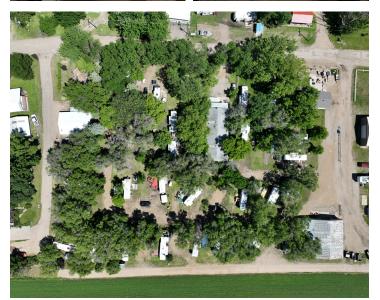

# SIBLEY CAMPGROUND ON LAKE ASHTABULA

2.89 +/- Acres - Lake Ashtabula - Sibley, North Dakota

Discover a prime investment opportunity on Lake Ashtabula in Barnes County, North Daktoa. Nestled on the tranquil shores of North Dakota's Lake Ashtabula you won't find a better mix of outdoor and recreational opportunity than surrounding area has to offer. Offering lakeside and shaded campsites with modern amenities like clean restrooms, showers, and laundry facilities, this family-friendly destination offers direct access to playground and picnic areas as well as the shores of Lake Ashtabula. With activities such as fishing, boating, hiking, and proximity to State Parks and many local events and celebrations throughout the season, this campground promises unlimited potential for outdoor adventure and tranquility alike.

#### **INVESTMENT HIGHLIGHTS**

- 0% vacancy rate since inception
- 43 Total RV Spots.
- Individual City Sewer Hookup
- Individual City Water Hookup
- Shower & Laundry House
- Private apartment generates additional revenue
- Main Dwelling features two separate 1-bed, 1-bath condo/apartments for owner residence or generate additional revenue.
- 56x65 Metal Shop features Heated Floors and partitioned for cold storage as needed.
- Contact for financial information.

#### **PROPERTY INFORMATION**

- Address: 102 Sibley Drive Sibley, ND
- Acres: 2.89 +/-
- Legal: PART OF PARK AREA NO 1 & PARK AREA NO 2 PARCEL 5
- Parcel #: 60-0011330
- Taxes (2023): \$3,917.63