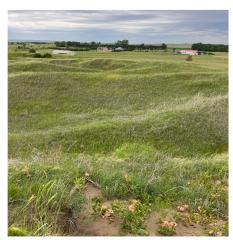

## PRICE: \$160,000/lot or \$300,000 Total

Two 5 +/- acre lots south of Bismarck/Lincoln in Burleigh County, ND. Can be purchased seperately for \$160,000 or both for \$300,000. Zoned RR5 and next to paved road minutes south of Lincoln ND. Power, Fibre Optics and Water available.

Parcel 1

**Acres:** 5 +/-

Legal: SCT: 30 TWN: 138 RNG: 79 LOT: 02 BLK: 01

**BRUNSKILL BLOCK 1 LOT 2** 

**Taxes (2023):** \$9.45

Parcel 2

**Acres:** 5 +/-

**Legal:** SCT: 30 TWN: 138 RNG: 79 LOT: 03 BLK: 01