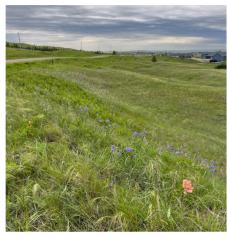

## PRICE: \$160,000/lot or \$300,000 Total

Two 5 +/- acre lots south of Bismarck/Lincoln in Burleigh County, ND. Can be purchased seperately for \$160,000 or both for \$300,000. Zoned RR5 and next to paved road minutes south of Lincoln ND. Power, Fibre Optics and Water available.

Parcel 1

**Acres:** 5 +/-

Legal: SCT: 30 TWN: 138 RNG: 79 LOT: 02 BLK: 01

**BRUNSKILL BLOCK 1 LOT 2** 

**Taxes (2023):** \$9.45

Parcel 2

**Acres:** 5 +/-

**Legal:** SCT: 30 TWN: 138 RNG: 79 LOT: 03 BLK: 01