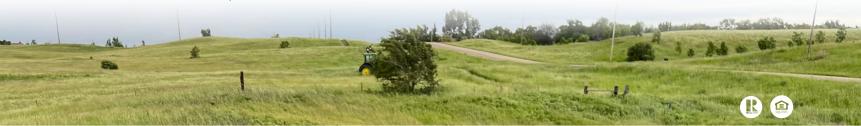

## PRICE: \$160,000/lot or \$300,000 Total

Two 5 +/- acre lots south of Bismarck/Lincoln in Burleigh County, ND. Can be purchased seperately for \$160,000 or both for \$300,000. Zoned RR5 and next to paved road minutes south of Lincoln ND. Power, Fibre Optics and Water available.