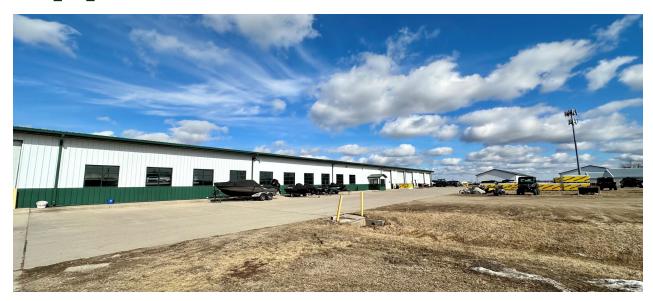

## Location

Boasting valuable Highway 75 frontage, this dealership benefits from impressive traffic volumes from target demographics including those heading to and from the region's "Lakes Country" which presents endless opportunities to utilize the products this dealer has to offer.

Property Address: 5608 Hwy 75, Moorhead, MN 56560

**Total Acres: 12.67 +/-**Taxes: \$25,798