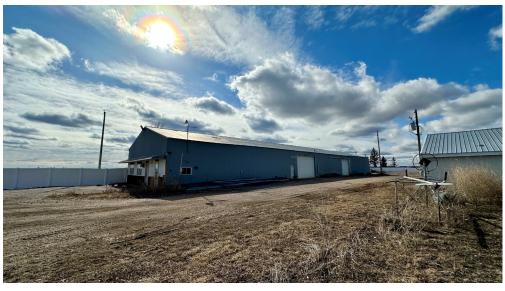

### **Storage: Established Passive Income**

This opportunity includes nearly 67,000 +/- square feet of cold storage to cater to the storage needs of your customer base. The included storage business provides a well-established revenue stream as an integral component of this investment opportunity.