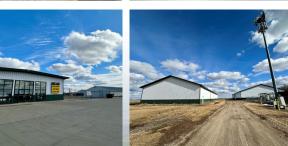

### **Storage: Established Passive Income**

This opportunity includes nearly 67,000 +/- square feet of cold storage to cater to the storage needs of your customer base. The included storage business provides a well-established revenue stream as an integral component of this investment opportunity.

Property Address: 5608 Hwy 75, Moorhead, MN 56560

**Total Acres: 12.67 +/-**Taxes: \$25,798