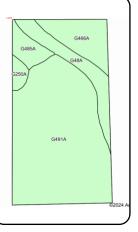

## Legal: W<sup>1</sup>/<sub>2</sub>SW<sup>1</sup>/<sub>4</sub> 36-141-58 FSA Crop Acres: 80 +/-Taxes (2022): \$2,196.36 (for full SW <sup>1</sup>/<sub>4</sub>)

| Code             | Soil Description                               | Acres |       | Non-Irr<br>Class *c | Productivity<br>Index |
|------------------|------------------------------------------------|-------|-------|---------------------|-----------------------|
| G491A            | Gardena-Glyndon loams, 0 to 2 percent slopes   | 55.04 | 68.8% | lle                 | 87                    |
| G466A            | Overly-Nahon silt loams, 0 to 2 percent slopes | 9.66  | 12.1% | llc                 | 79                    |
| G48A             | Lindaas silt loam, 0 to 1 percent slopes       | 9.10  | 11.4% | IVw                 | 46                    |
| G485A            | Gardena loam, 0 to 2 percent slopes            | 4.33  | 5.4%  | lle                 | 92                    |
| G250A            | Divide loam, 0 to 2 percent slopes             | 1.87  | 2.3%  | lls                 | 58                    |
| Weighted Average |                                                |       |       |                     | 81                    |