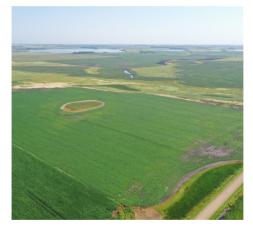

## 80 +/- ACRES • BARNES COUNTY, ND PRICE: \$360,000

This property features 80 +/- acres of farmland just four miles north of Valley City, ND! This land contains almost all tillable ground with a Soil Productivity Index (SPI) of 81.7! A majority of the land consists of Gardena-Glyndon loams soils, perfect for growing a variety of crops such as wheat, soybeans, corn and other notable crops grown in the region. This land also has excellent access from 30th St. SE on the southern boarder of the property. This land presents an excellent opportunity to expand you farming operation or diversify your investment portfolio.