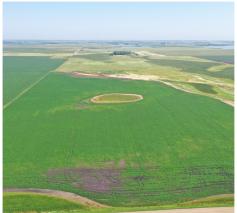

## 80 +/- ACRES • BARNES COUNTY, ND PRICE: \$360,000

This property features 80 +/- acres of farmland just four miles north of Valley City, ND! This land contains almost all tillable ground with a Soil Productivity Index (SPI) of 81.7! A majority of the land consists of Gardena-Glyndon loams soils, perfect for growing a variety of crops such as wheat, soybeans, corn and other notable crops grown in the region. This land also has excellent access from 30th St. SE on the southern boarder of the property. This land presents an excellent opportunity to expand you farming operation or diversify your investment portfolio.