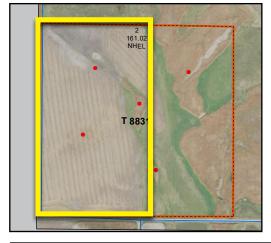

## 80 +/- ACRES • BARNES COUNTY, ND PRICE: \$360,000

This property features 80 +/- acres of farmland just four miles north of Valley City, ND! This land contains almost all tillable ground with a Soil Productivity Index (SPI) of 81.7! A majority of the land consists of Gardena-Glyndon loams soils, perfect for growing a variety of crops such as wheat, soybeans, corn and other notable crops grown in the region. This land also has excellent access from 30th St. SE on the southern boarder of the property. This land presents an excellent opportunity to expand you farming operation or diversify your investment portfolio.

## Legal: W<sup>1</sup>/<sub>2</sub>SW<sup>1</sup>/<sub>4</sub> 36-141-58 FSA Crop Acres: 80 +/-Taxes (2022): \$2,196.36 (for full SW <sup>1</sup>/<sub>4</sub>)

| Code             | Soil Description                               | Acres |       | Non-Irr<br>Class *c | Productivity<br>Index |
|------------------|------------------------------------------------|-------|-------|---------------------|-----------------------|
| G491A            | Gardena-Glyndon loams, 0 to 2 percent slopes   | 55.04 | 68.8% | lle                 | 87                    |
| G466A            | Overly-Nahon silt loams, 0 to 2 percent slopes | 9.66  | 12.1% | llc                 | 79                    |
| G48A             | Lindaas silt loam, 0 to 1 percent slopes       | 9.10  | 11.4% | IVw                 | 46                    |
| G485A            | Gardena loam, 0 to 2 percent slopes            | 4.33  | 5.4%  | lle                 | 92                    |
| G250A            | Divide loam, 0 to 2 percent slopes             | 1.87  | 2.3%  | lls                 | 58                    |
| Weighted Average |                                                |       |       |                     | 81                    |