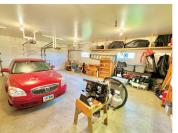

# 15 8th AVE. NW - BOWMAN, ND

Situated just blocks away from the local hospital and within walking distance of the city schools, this meticulously maintained home exudes quality craftsmanship and care. Boasting a spacious fenced yard, complete with an underground sprinkler system, an attached 2-stall oversized garage, and a charming back deck adorned with a pergola, this residence offers an array of desirable features.

## PRICE: \$279,000

Address: 15 8th Ave, NW - Bowman, ND Lot Size: 10,500 sq. ft. Legal: Lot 2, Block 85, Sedevies' 2nd Add'n, Bowman City, Bowman County Parcel #: 35-0007-06881-000 **Built:** 1968 Style: Ranch Total Living: 2,533 sq. ft. **Total Bedrooms:** 5 Total Bathrooms: 1-Full, 2- 3/4 **Living Room:** 2 – 1 on Main, 1 in Lower Level Dining Room: 1 Rec Room: Lower Level HVAC: Forced Natural Gas/Central Air Conditioning Garage: 2-Stall Oversized Garage Taxes (2023): \$1,801.46