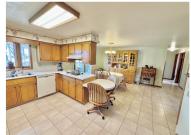

Upon entering the main floor, you're greeted by a tastefully appointed front living room featuring a cozy natural gas fireplace. The generously sized eat-in kitchen/dining area showcases durable duraceramic flooring, providing both style and practicality. Accompanying this are three bedrooms, including a primary suite with its own <sup>3</sup>/<sub>4</sub> bathroom, alongside a full bathroom and a separate laundry room.