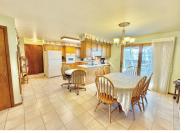

Upon entering the main floor, you're greeted by a tastefully appointed front living room featuring a cozy natural gas fireplace. The generously sized eat-in kitchen/dining area showcases durable duraceramic flooring, providing both style and practicality. Accompanying this are three bedrooms, including a primary suite with its own <sup>3</sup>/<sub>4</sub> bathroom, alongside a full bathroom and a separate laundry room.