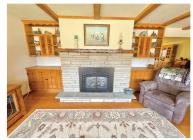

Upon entering the main floor, you're greeted by a tastefully appointed front living room featuring a cozy natural gas fireplace. The generously sized eat-in kitchen/dining area showcases durable duraceramic flooring, providing both style and practicality. Accompanying this are three bedrooms, including a primary suite with its own <sup>3</sup>/<sub>4</sub> bathroom, alongside a full bathroom and a separate laundry room.