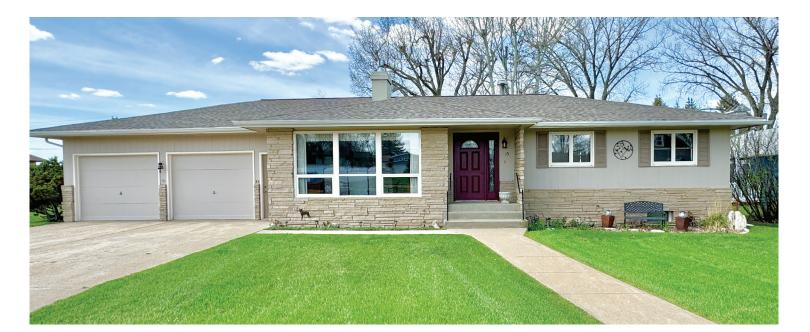

# 15 8th AVE. NW - BOWMAN, ND

Situated just blocks away from the local hospital and within walking distance of the city schools, this meticulously maintained home exudes quality craftsmanship and care. Boasting a spacious fenced yard, complete with an underground sprinkler system, an attached 2-stall oversized garage, and a charming back deck adorned with a pergola, this residence offers an array of desirable features.

Upon entering the main floor, you're greeted by a tastefully appointed front living room featuring a cozy natural gas fireplace. The generously sized eat-in kitchen/dining area showcases durable duraceramic flooring, providing both style and practicality. Accompanying this are three bedrooms, including a primary suite with its own <sup>3</sup>/<sub>4</sub> bathroom, alongside a full bathroom and a separate laundry room.

## PRICE: \$279,000

Address: 15 8th Ave, NW - Bowman, ND Lot Size: 10,500 sq. ft. Legal: Lot 2, Block 85, Sedevies' 2nd Add'n, Bowman City, Bowman County Parcel #: 35-0007-06881-000 **Built:** 1968 Style: Ranch Total Living: 2,533 sq. ft. **Total Bedrooms:** 5 Total Bathrooms: 1-Full, 2- 3/4 **Living Room:** 2 – 1 on Main, 1 in Lower Level Dining Room: 1 Rec Room: Lower Level HVAC: Forced Natural Gas/Central Air Conditioning Garage: 2-Stall Oversized Garage Taxes (2023): \$1,801.46