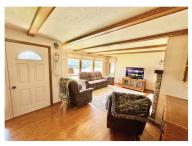

Upon entering the main floor, you're greeted by a tastefully appointed front living room featuring a cozy natural gas fireplace. The generously sized eat-in kitchen/dining area showcases durable duraceramic flooring, providing both style and practicality. Accompanying this are three bedrooms, including a primary suite with its own <sup>3</sup>/<sub>4</sub> bathroom, alongside a full bathroom and a separate laundry room.