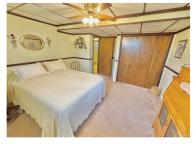

Upon entering the main floor, you're greeted by a tastefully appointed front living room featuring a cozy natural gas fireplace. The generously sized eat-in kitchen/dining area showcases durable duraceramic flooring, providing both style and practicality. Accompanying this are three bedrooms, including a primary suite with its own <sup>3</sup>/<sub>4</sub> bathroom, alongside a full bathroom and a separate laundry room.