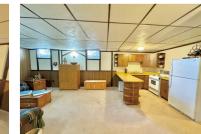

Descending to the lower level reveals a versatile space, comprising a kitchenette, a comfortable living room, an additional dining or recreation area, a <sup>3</sup>/<sub>4</sub> bathroom, and two nonconforming bedrooms, supplemented by ample storage options throughout.

Included with the home are all appliances, ensuring convenience and functionality for its new owners. These encompass the washer/dryer, stove top, wall oven, refrigerator, and dishwasher on the main level, as well as the refrigerator and stove situated in the basement kitchenette.