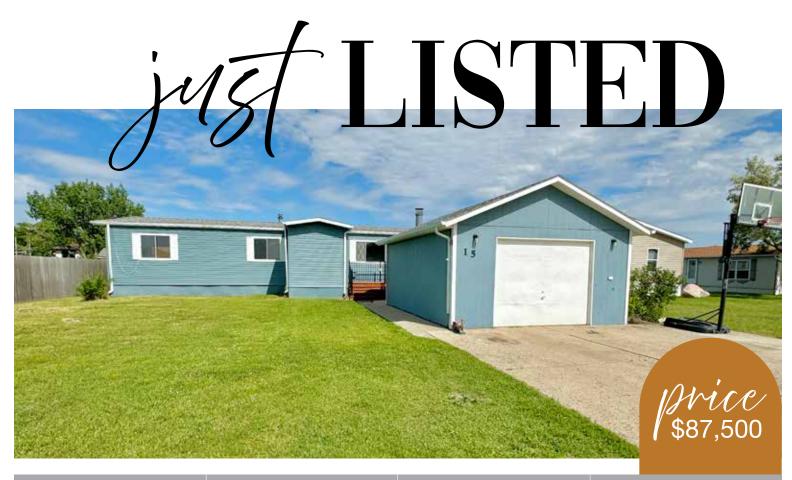

## 15 ESTATE DRIVE | BOWMAN, NORTH DAKOTA

3 BEDROOMS **1.5** BATHROOMS

GARAGE STALL

1,344 SQUARE FEET

MORE PHOTOS AND INFORMATION AT WWW.PIFERS.COM

## 15 ESTATE DRIVE | BOWMAN, NORTH DAKOTA

Located in a quiet cul-de-sac close to the school! This home features 3 main-floor bedrooms, which includes a master bedroom with 1/2 bathroom, a full bathroom, a living room, shared dining room with attached kitchen, laundry room, along with 2 decks for your entertaining needs! All appliances within the home will convey to the new owners.

The front yard offers a detached 1-car garage.

Fresh paint and new flooring throughout the interior of the home, as well as fresh stain on both front and back decks.

This home has a ton of potential! Call Ali to schedule your private showing today.

Lot Size: 8,100 sq. ft. Legal: Lot 7, Block 1, NW Estates, City of Bowman Parcel #: 35-0022-06967-000 Taxes (2023): TBD Built: 1980 Style: Manufactured Home HVAC: Natural Gas Forced Heat/Central AC Total Living: 1,344 sq. ft. Total Bedrooms: 3 Total Bathrooms: 1.5 Living Room: 1 Kitchen: Galley Main Level Appliances: Refrigerator, Oven, Dishwasher, Washer, Dryer Garage: Detached 1-Car