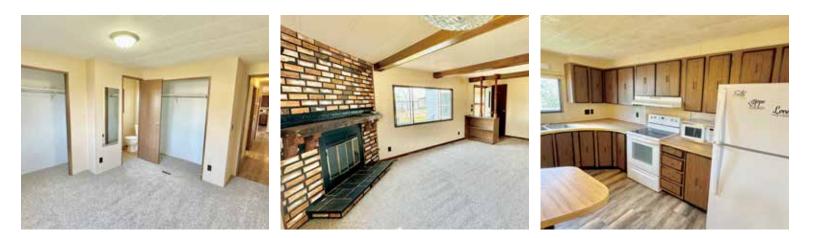

## 15 ESTATE DRIVE | BOWMAN, NORTH DAKOTA

Located in a quiet cul-de-sac close to the school! This home features 3 main-floor bedrooms, which includes a master bedroom with 1/2 bathroom, a full bathroom, a living room, shared dining room with attached kitchen, laundry room, along with 2 decks for your entertaining needs! All appliances within the home will convey to the new owners.

The front yard offers a detached 1-car garage.

Fresh paint and new flooring throughout the interior of the home, as well as fresh stain on both front and back decks.

This home has a ton of potential! Call Ali to schedule your private showing today.

Lot Size: 8,100 sq. ft. Legal: Lot 7, Block 1, NW Estates, City of Bowman Parcel #: 35-0022-06967-000 Taxes (2023): TBD Built: 1980 Style: Manufactured Home HVAC: Natural Gas Forced Heat/Central AC Total Living: 1,344 sq. ft. Total Bedrooms: 3 Total Bathrooms: 1.5 Living Room: 1 Kitchen: Galley Main Level Appliances: Refrigerator, Oven, Dishwasher, Washer, Dryer Garage: Detached 1-Car