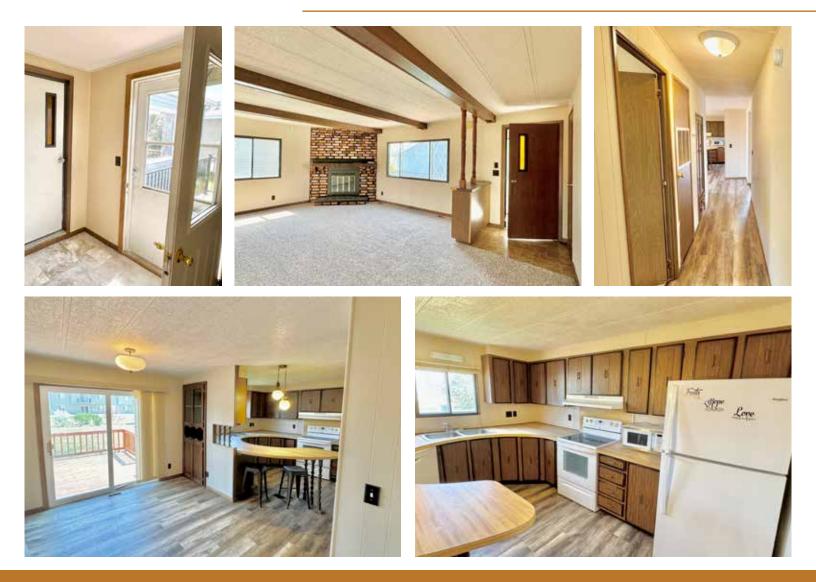

## 15 ESTATE DRIVE | BOWMAN, NORTH DAKOTA

Located in a quiet cul-de-sac close to the school! This home features 3 main-floor bedrooms, which includes a master bedroom with 1/2 bathroom, a full bathroom, a living room, shared dining room with attached kitchen, laundry room, along with 2 decks for your entertaining needs! All appliances within the home will convey to the new owners.

The front yard offers a detached 1-car garage.

Fresh paint and new flooring throughout the interior of the home, as well as fresh stain on both front and back decks.

This home has a ton of potential! Call Ali to schedule your private showing today.

Lot Size: 8,100 sq. ft. Legal: Lot 7, Block 1, NW Estates, City of Bowman Parcel #: 35-0022-06967-000 Taxes (2023): TBD Built: 1980 Style: Manufactured Home HVAC: Natural Gas Forced Heat/Central AC Total Living: 1,344 sq. ft. Total Bedrooms: 3 Total Bathrooms: 1.5 Living Room: 1 Kitchen: Galley Main Level Appliances: Refrigerator, Oven, Dishwasher, Washer, Dryer Garage: Detached 1-Car