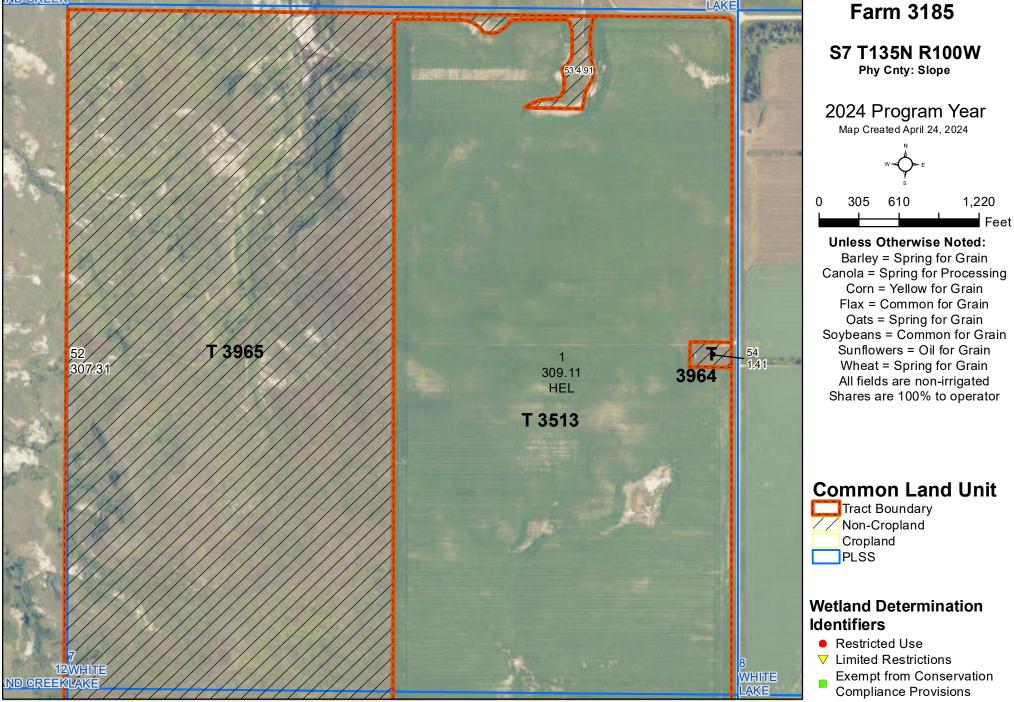

**Operator Name** 

CRP Contract Number(s) : None

See Page 3 for non-discriminatory Statements.

**Recon ID** : 38-087-2014-23 :

Transferred From None
ARCPLC G/I/F Eligibility : Eligible

Tract Number : 3513

**Description** : CL E2 7-135-100

FSA Physical Location : NORTH DAKOTA/SLOPE

ANSI Physical Location : NORTH DAKOTA/SLOPE

BIA Unit Range Number :

**HEL Status** : HEL field on tract.Conservation system being actively applied

Wetland Status : Tract does not contain a wetland

WL Violations : None

**Owners** 

Other Producers : None Recon ID : None

| Tract Land Data |          |              |      |      |      |      |           |
|-----------------|----------|--------------|------|------|------|------|-----------|
| Farm Land       | Cropland | DCP Cropland | WBP  | EWP  | WRP  | GRP  | Sugarcane |
| 309.11          | 309.11   | 309.11       | 0.00 | 0.00 | 0.00 | 0.00 | 0.0       |

| State<br>Conservation | Other<br>Conservation | Effective DCP Cropland | Double Cropped | CRP  | MPL  | DCP Ag. Rel Activity | SOD  |
|-----------------------|-----------------------|------------------------|----------------|------|------|----------------------|------|
| 0.00                  | 0.00                  | 309.11                 | 0.00           | 0.00 | 0.00 | 0.00                 | 0.00 |