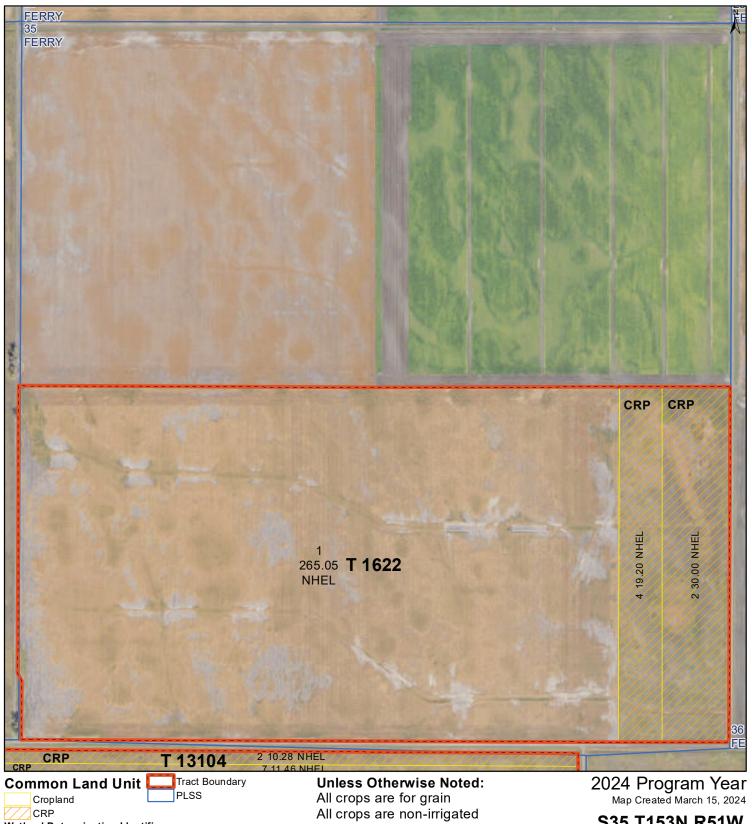

## Tract 1622 Continued ...

| Tract 1022 Continued  |                       |                        |                |       |      |                      |           |  |
|-----------------------|-----------------------|------------------------|----------------|-------|------|----------------------|-----------|--|
| Farm Land             | Cropland              | DCP Cropland           | WBP            | EWP   | WRP  | GRP                  | Sugarcane |  |
| 314.25                | 314.25                | 314.25                 | 0.00           | 0.00  | 0.00 | 0.00                 | 0.0       |  |
| State<br>Conservation | Other<br>Conservation | Effective DCP Cropland | Double Cropped | CRP   | MPL  | DCP Ag. Rel Activity | SOD       |  |
| 0.00                  | 0.00                  | 265.05                 | 0.00           | 49.20 | 0.00 | 0.00                 | 0.00      |  |