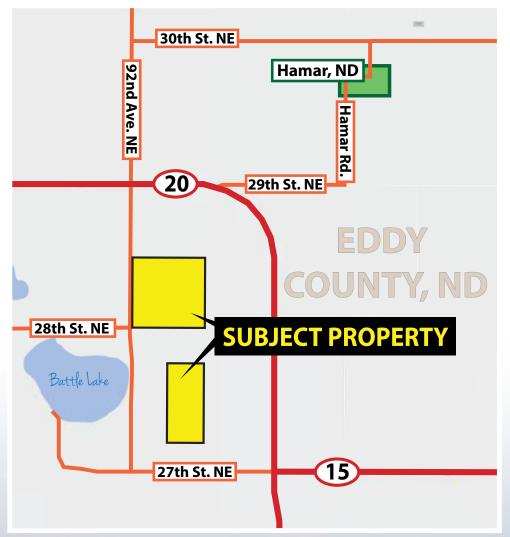

#### **DRIVING DIRECTIONS**

From Hamar ND, go 0.75 miles south, turn west and go 1.5 miles on Hwy. #20, turn south on 92nd Ave. NE and go 1 mile, you will be at the SW corner of the property.

## **PROPERTY INFORMATION**

240 +/-**Acres:** 

Legal: SW1/4 9-150-62 & NE1/4SW1/4 & SE1/4NW1/4 16-150-62

172.3 +/- (Lease Contract in Place Through Crop Year 2027) **Crop Acres:** 

**Hay Acres:** 44.39 +/-