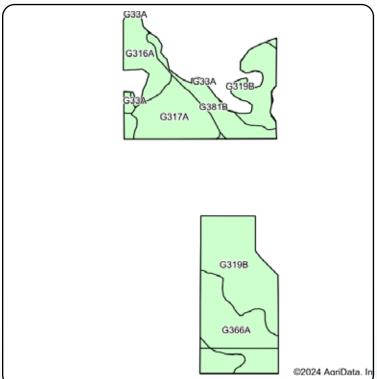

| Code             | Soil Description                                         | Acres | Percent of field | Non-Irr<br>Class *c | Productivity Index |
|------------------|----------------------------------------------------------|-------|------------------|---------------------|--------------------|
| G319B            | Lohnes-Claire loamy coarse sands, 0 to 6 percent slopes  | 60.68 | 42.3%            | Vle                 | 35                 |
| G366A            | Hecla loamy fine sand, 0 to 2 percent slopes             | 30.00 | 20.9%            | IVe                 | 52                 |
| G317A            | Falsen loamy coarse sand, 0 to 2 percent slopes          | 22.71 | 15.8%            | IVe                 | 49                 |
| G316A            | Falsen-Garborg loamy coarse sands, 0 to 2 percent slopes | 15.35 | 10.7%            | IVe                 | 44                 |
| G381B            | Aylmer-Bantry fine sands, 0 to 6 percent slopes          | 14.21 | 9.9%             | Vle                 | 29                 |
| G33A             | Fossum fine sandy loam, 0 to 1 percent slopes            | 0.59  | 0.4%             | IVw                 | 30                 |
| Weighted Average |                                                          |       |                  |                     | 41.1               |