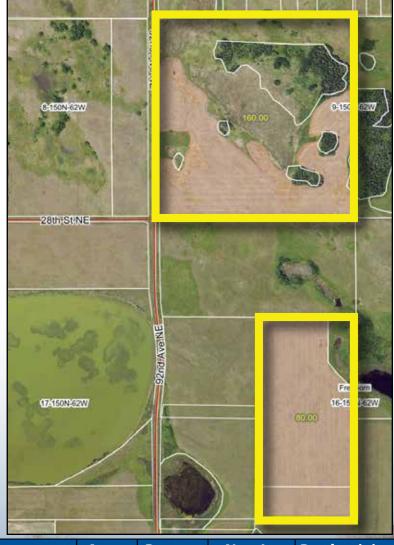

#### **DRIVING DIRECTIONS**

From Hamar ND, go 0.75 miles south, turn west and go 1.5 miles on Hwy. #20, turn south on 92nd Ave. NE and go 1 mile, you will be at the SW corner of the property.

## **PROPERTY INFORMATION**

240 +/-**Acres:** 

Legal: SW1/4 9-150-62 & NE1/4SW1/4 & SE1/4NW1/4 16-150-62

172.3 +/- (Lease Contract in Place Through Crop Year 2027) **Crop Acres:** 

**Hay Acres:** 44.39 +/-